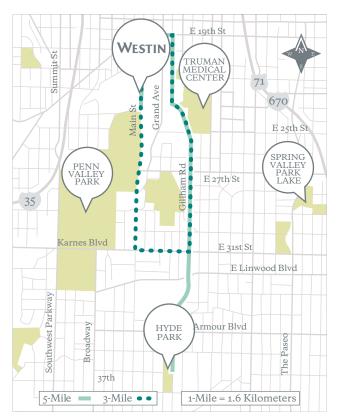

## 3 mile route

- 1. Leave the hotel and run north on Main.
- 2. Turn right onto 19th St.
- 3. Turn right on McGee and head south toward Pershing and Hospital Hill.
- Turn left on Pershing and merge onto Gillham. Continue on Gillham for one mile.
- 5. Turn right onto 31st St.
- Turn right onto Main St., which will bring you back to the hotel on Pershing.

## 5 mile route

- 1. Follow steps 1-4 above.
- 2. Continue on Gillham to 37th St. and then turn around and return to the start

Disclaimer Notice: As a courtesy to our guests the attached running/walking course map identifies distances and routes created by using an independent outside mapping source. This map was not created by the Hotel. The identified routes are on City public streets and ways. As the Hotel has no direct or indirect control over public areas we urge you to use common sense for your own safety and security. The Hotel in no way guarantees the safety or condition of the identified routes. Use of this map is at your own risk. Please observe all rules and posted signs and warnings, including traffic signals.